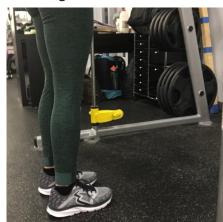

## **Starting Position**

Hip Abduction

Move right side 10 reps, switch to left for 10 reps