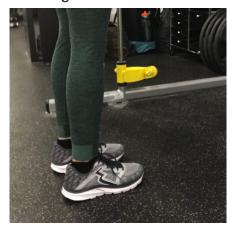

**Starting Position** 



**Calf Raises** 



Toe Lifts



## **More Advanced Exercises Uses Stability Pods**

**Starting Position** 



**Calf Raises** 



**Starting Position** 



Toe Lifts



## Strengthening Exercises for Quads and Hamstrings

#### **Starting Position**



Extend right side 10 reps, switch to left 10 reps

#### Leg Extension



Extend right side 10 reps, switch to left 10 reps

## **Starting Position**



Bend right side 10 reps, switch to left 10 reps

## Hamstring Curl



Bend right side 10 reps, switch to left 10 reps

## <u>Inner</u>

#### **Ball Squeezes**



## **Outer**

## **Starting Position**



Hip Abduction



Move right side 10 reps, switch to left for 10 reps

#### **Anterior**

# Starting Position



**Knee Raise** 



Lift right side 10 reps, switch to left 10 reps

#### **Po