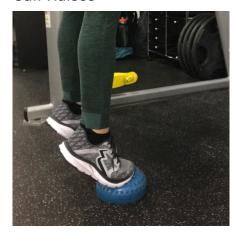

**Starting Position** 



**Calf Raises** 



Toe Lifts



## **More Advanced Exercises Uses Stability Pods**

**Starting Position** 



**Calf Raises** 



**Starting Position** 



Toe Lifts



## Strengthening Exercises for Quads and Hamstrings

#### **Starting Position**



Extend right side 10 reps, switch to left 10 reps

#### Leg Extension



Extend right side 10 reps, switch to left 10 reps

## **Starting Position**



Bend right side 10 reps, switch to left 10 reps

## Hamstring Curl



Bend right side 10 reps, switch to left 10 reps

## <u>Inner</u>

#### **Ball Squeezes**



## **Outer**

## **Starting Position**



Hip Abduction



Move right side 10 reps, switch to left for 10 reps

#### **Anterior**

# Starting Position



**Knee Raise** 



Lift right side 10 reps, switch to left 10 reps

#### **Posterior**

## **Starting Position**



## Bridge



## <u>Upper Abs</u>

**Starting Position** 



Crunch



**Lower Abs** 

**Star