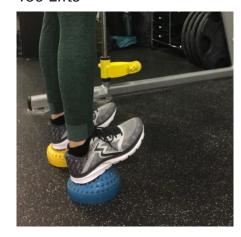

## **More Advanced Exercises Uses Stability Pods**

**Starting Position** 

**Calf Raises** 

**Starting Position** 

Toe Lifts