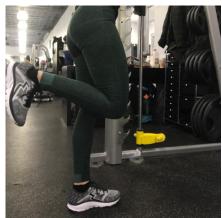

# Starting Position

**Knee Raise** 

Lift right side 10 reps, switch to left 10 reps