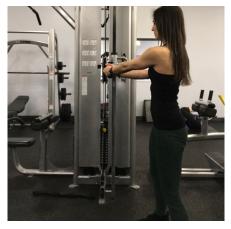

## **Starting Position**

**Cable Twist** 

Rotate one direction 10 reps, switch to other direction 10 reps