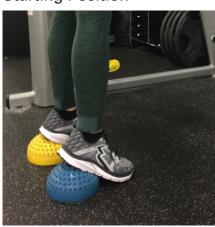

## **More Advanced Exercises Uses Stability Pods**

**Starting Position** 

**Calf Raises** 

**Starting Position** 

Toe Lifts