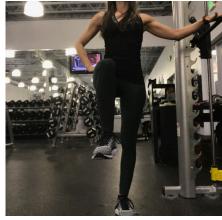

# Starting Position

**Knee Raise** 

Lift right side 10 reps, switch to left 10 reps