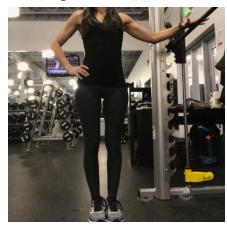

# Starting Position

**Knee Raise** 

Lift right side 10 reps, switch to left 10 reps