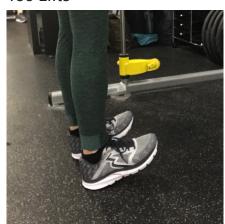

## **More Advanced Exercises Uses Stability Pods**

**Starting Position** 

**Calf Raises** 

**Starting Position** 

Toe Lifts