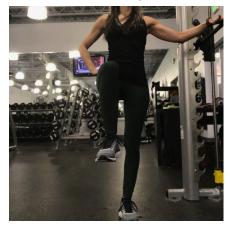

# Starting Position

**Knee Raise** 

Lift right side 10 reps, switch to left 10 reps