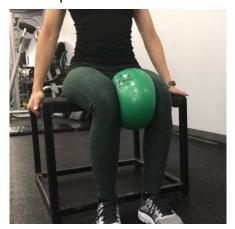

**Starting Position** 



**Calf Raises** 



Toe Lifts



## **More Advanced Exercises Uses Stability Pods**

**Starting Position** 



**Calf Raises** 



**Starting Position** 



Toe Lifts



## Strengthening Exercises for Quads and Hamstrings

#### **Starting Position**



Extend right side 10 reps, switch to left 10 reps

#### Leg Extension



Extend right side 10 reps, switch to left 10 reps

## **Starting Position**



Bend right side 10 reps, switch to left 10 reps

## Hamstring Curl



Bend right side 10 reps, switch to left 10 reps

## <u>Inner</u>

#### **Ball Squeezes**



## **Outer**

## **Starting Position**



Hip Abduction



Move right side 10 reps, switch to left for 10 reps

#### **Anterior**

# Starting Position



**Knee Raise** 



Lift right side 10 reps, switch to left 10 reps

#### **Posterior**

## **Starting Position**



## Bridge



## <u>Upper Abs</u>

**Starting Position** 



Crunch



**Lower Abs** 

**Starting Position** 



Reverse Crunch



## **Obliques**

## **Starting Position**



**Cable Twist** 



Rotate one direction 10 reps, switch to other direction 10 reps

## **Lower Back**

**Starting Position** 



**Good Mornings** 



**Starting Position** 



Superman



#### Stand On One Leg



Hold both sides

#### Staggered Stance Hold



Hold both sides

## **Unsteady Surfaces – Easier to More Advanced**

#### Cushion



Bosu B