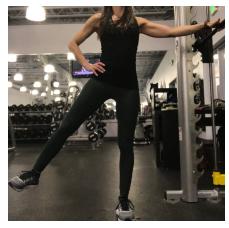

# Starting Position

**Knee Raise** 

Lift right side 10 reps, switch to left 10 reps