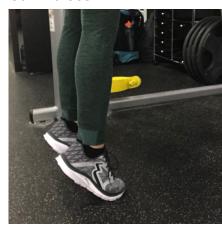

**Starting Position** 



**Calf Raises** 



Toe Lifts



## **More Advanced Exercises Uses Stability Pods**

**Starting Position** 



**Calf Raises** 



**Starting Position** 



Toe Lifts



## Strengthening Exercises for Quads and Hamstrings

#### **Starting Position**



Extend right side 10 reps, switch to left 10 reps

#### Leg Extension



Extend right side 10 reps, switch to left 10 reps

## **Starting Position**



Bend right side 10 reps, switch to left 10 reps

## Hamstring Curl



Bend right side 10 reps, switch to left 10 reps

## <u>Inner</u>

#### **Ball Squeezes**



## **Outer**

## **Starting Position**



Hip Abduction



Move right side 10 reps, switch to left for 10 reps

#### **Anterior**

# Starting Position



**Knee Raise** 



Lift right side 10 reps, switch to left 10 reps

#### **Posterior**

## **Star