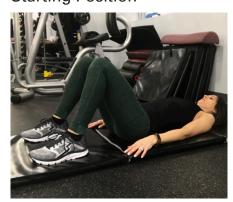

**More Advanced Exercises Uses Stability Pods**

**Starting Position** 



**Calf Raises** 



**Starting Position** 



Toe Lifts



## Strengthening Exercises for Quads and Hamstrings

#### **Starting Position**



Extend right side 10 reps, switch to left 10 reps

#### Leg Extension



Extend right side 10 reps, switch to left 10 reps

## **Starting Position**



Bend right side 10 reps, switch to left 10 reps

## Hamstring Curl



Bend right side 10 reps, switch to left 10 reps

## <u>Inner</u>

#### **Ball Squeezes**



## **Outer**

## **Starting Position**



Hip Abduction



Move right side 10 reps, switch to left for 10 reps

#### **Anterior**

# Starting Position



**Knee Raise** 



Lift right side 10 reps, switch to left 10 reps

#### **Posterior**

## **Starting Position**



## Bridge



## <u>Upper Abs</u>

**Starting Position** 



Crunch



**Lower Abs** 

**Starting Position** 



Reverse Crunch



## **Obliques**

## **Starting Position**



**Cable Twist** 



Rotate one direction 10 reps, switch to other direction 10 reps

## **Lower Back**

**Starting Position** 



**Good Mornings** 



**Starting Position** 



Superman



#### Stand On One Leg



Hold both sides

#### Staggered Stance Hold



Hold both sides

## **Unsteady Surfaces – Easier to More Advanced**

#### Cushion



Bosu Ball - Dome Side



Bosu Ball – Flat Side



**Balance Board** 



#### Opposite Arm/Leg Extension



Hold both sides

## <u>Planks</u>

Formarm Plank



Full Plank



Side Plank



Hold both sides

Modifed Reverse Plank



Full Reverse Plank