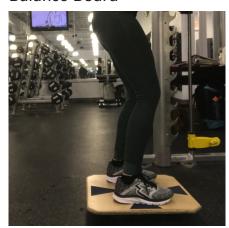

e right side 10 reps, switch to left for 10 reps

#### **Anterior**

# Starting Position



**Knee Raise** 



Lift right side 10 reps, switch to left 10 reps

#### **Posterior**

## **Starting Position**



## Bridge



## <u>Upper Abs</u>

**Starting Position** 



Crunch



**Lower Abs** 

**Starting Position** 



Reverse Crunch



## **Obliques**

## **Starting Position**



**Cable Twist** 



Rotate one direction 10 reps, switch to other direction 10 reps

## **Lower Back**

**Starting Position** 



**Good Mornings** 



**Starting Position** 



Superman



#### Stand On One Leg



Hold both sides

#### Staggered Stance Hold



Hold both sides

## **Unsteady Surfaces – Easier to More Advanced**

#### Cushion



Bosu Ball - Dome Side



Bosu Ball – Flat Side



**Balance Board** 



#### Opposite Arm/Leg Extension



Hold both sides

## <u>Planks</u>

Formarm Plank



Full Plank



Side Plank



Hold both sides

Modifed Reverse Plank



Full Reverse Plank