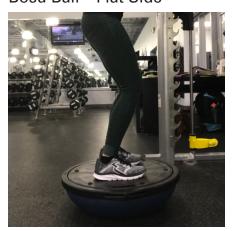

Hip Abduction



Move right side 10 reps, switch to left for 10 reps

#### **Anterior**

# Starting Position



**Knee Raise** 



Lift right side 10 reps, switch to left 10 reps

#### **Posterior**

## **Starting Position**



## Bridge



## <u>Upper Abs</u>

**Starting Position** 



Crunch



**Lower Abs** 

**Starting Position** 



Reverse Crunch



## **Obliques**

## **Starting Position**



**Cable Twist** 



Rotate one direction 10 reps, switch to other direction 10 reps

## **Lower Back**

**Starting Position** 



**Good Mornings** 



**Starting Position** 



Superman



#### Stand On One Leg



Hold both sides

#### Staggered Stance Hold



Hold both sides

## **Unsteady Surfaces – Easier to More Advanced**

#### Cushion



Bosu Ball - Dome Side



Bosu Ball – Flat Side



**Balance Board** 



#### Opposite Arm/Leg Extension



Hold both sides

## <u>Planks</u>

Formarm Plank



Full Plank



Side Plank



Hold both sides

Modifed Reverse Plank



Full Reverse Plank